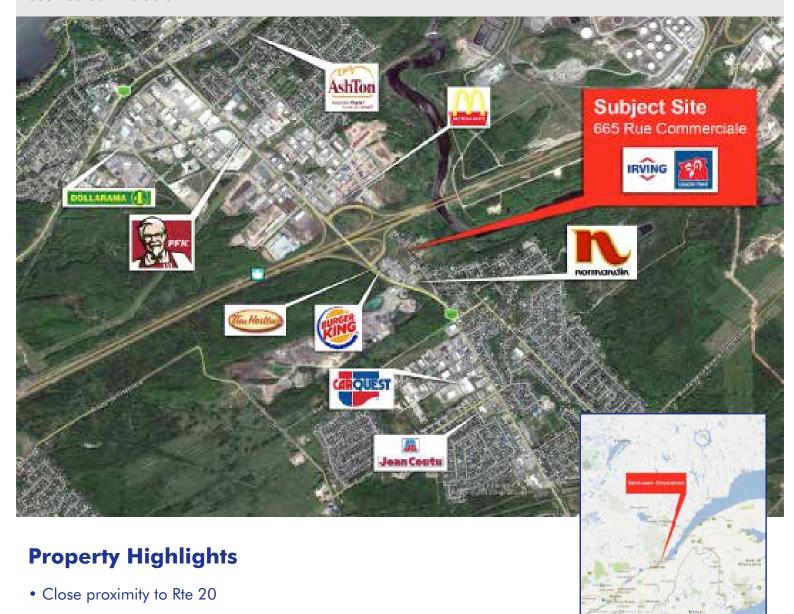

# Saint-Jean-Chrysostome, Quebec

665 Rue Commerciale

- High end commercial and residential area
- 5 Minutes from Quebec City
- Suburb of Quebec

## Saint-Jean-Chrysostome, Quebec

665 Rue Commerciale