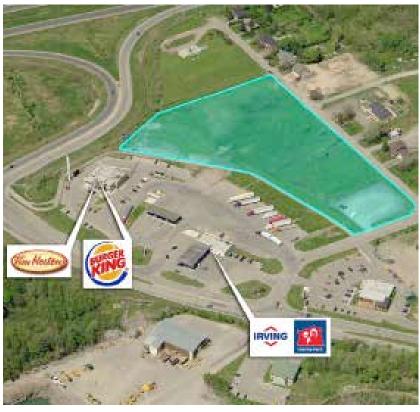

#### **Project Details**

**Cadastre:** 2692902

**Site Area:** 6.05 acres +/= Build to Suit