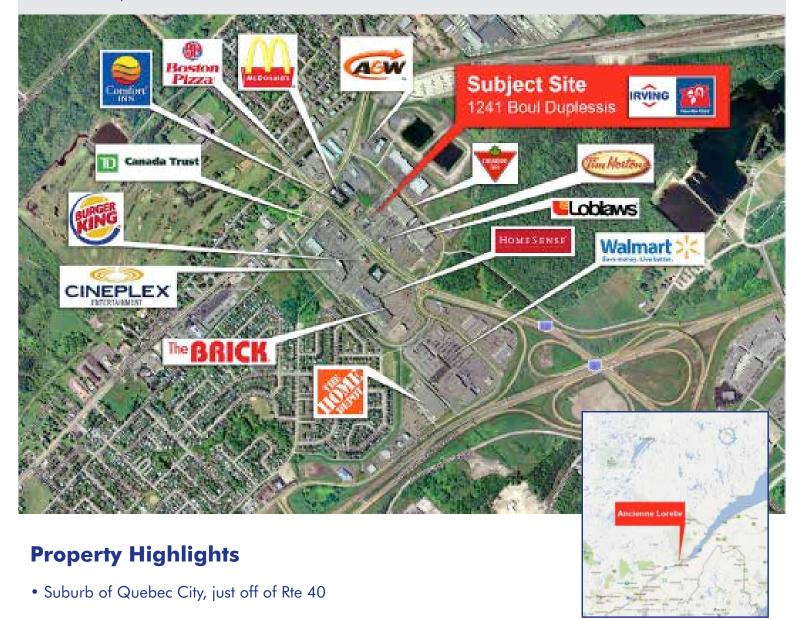

# **Ancienne-Lorette, Quebec**

1241 Boul Duplessis

- Dense retail location in a high traffic area
- Close proximity to multiple big box stores
- Minutes from Jean Lesage International Airport
- Ideal for QSR, bank or retail

## **Ancienne-Lorette, Quebec**

1241 Boul Duplessis