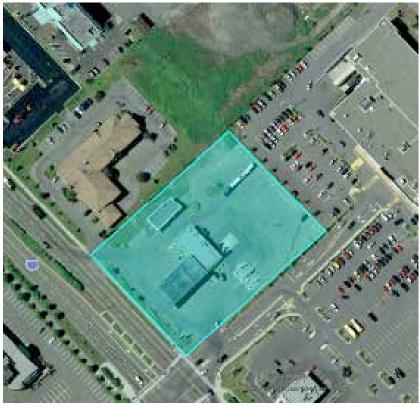

# **Ancienne-Lorette, Quebec**

1241 Boul Duplessis



- Dense retail location in a high traffic area
- Close proximity to multiple big box stores
- Minutes from Jean Lesage International Airport
- Ideal for QSR, bank or retail



## **Ancienne-Lorette, Quebec**

1241 Boul Duplessis





#### **Project Details**

**Property ID:**1312965, 1313461, 1313462

### **Population**

15,516 within Ancienne Lorette

#### Tenants of our properties include:

BMO, Subway, McDonald's, Tim Hortons, Canadian Tire, Dunkin' Donuts, Carquest, Dairy Queen, Circle K, A&W, Quizno's, Rogers, NL Liquor Corporation, Coast Tire & Auto, Thrifty Car Rental, Canada Post, Couche-Tard, Hogan Tire, CAT Scale, TD Bank, Harvey's, Pharmasave, Sleep Country, Pita Pit

Irving Oil is a privately owned regional refining and marketing company with a history of long-term partnerships and relationships. Our company offers significant holdings in Quebec, Atlantic Canada, and New England. With a portfolio that consists of prime real estate locations off major exits, our properties are ideal for fast food and quick