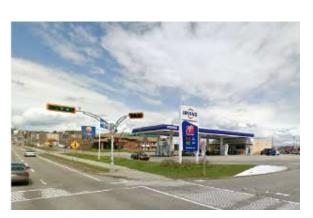

# **Ancienne-Lorette, Quebec**

1241 Boul Duplessis

- Dense retail location in a high traffic area
- Close proximity to multiple big box stores
- Minutes from Jean Lesage International Airport
- Ideal for QSR, bank or retail

## **Ancienne-Lorette, Quebec**

1241 Boul Duplessis