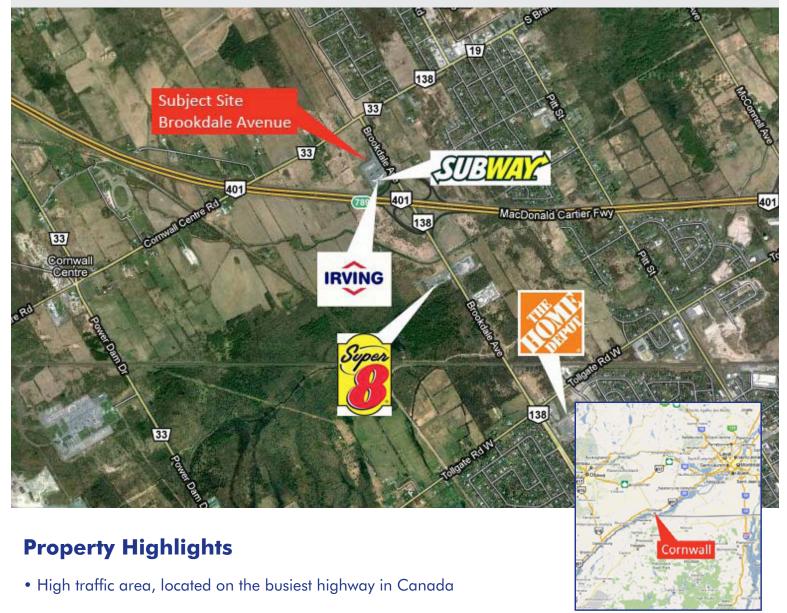

# **Cornwall, Ontario**

Highway 401 at Brookdale Avenue

- Bilingual work force
- Numerous other retail sites within three miles including McDonald's, banks, hotels
- Located between a residential community and the Macdonald-Cartier Highway
- Adjacent to an Irving Big Stop, Circle K and Subway

## **Cornwall, Ontario**

Highway 401 at Brookdale Avenue