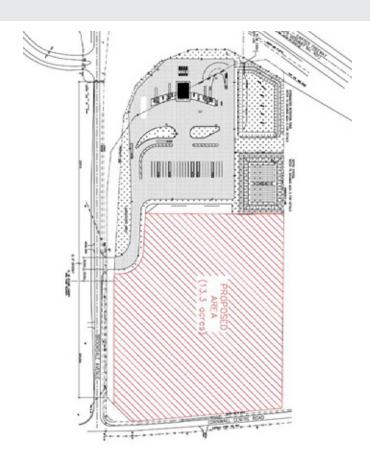

#### **Project Details**

**Property ID:** 060 006 03300

**Site Area:** 13.3 Acres