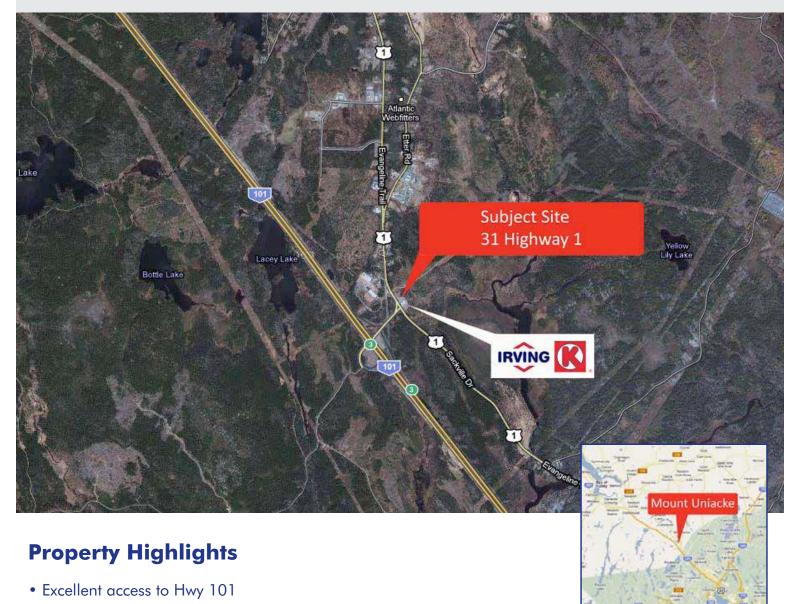

## Mount Uniacke, Nova Scotia

Perfect location to serve commuting traffic, 31 Highway 1

- Along prime commuter route between Mt. Uniacke area and Halifax Regional Municipality
- Only 12 km from Lower Sackville
- Tremendous visibility when exiting the highway
- Zoned for commercial development
- Minutes from Uniacke Estate Park local tourist attraction

# Mount Uniacke, Nova Scotia

Perfect location to serve commuting traffic