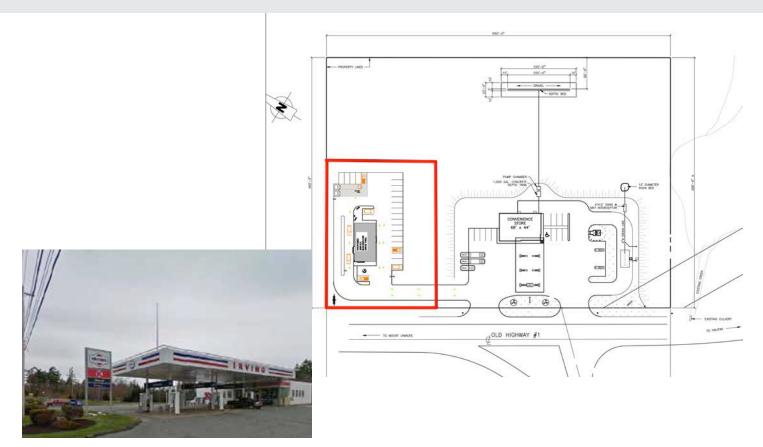

## Mount Uniacke, Nova Scotia

Perfect location to serve commuting traffic, 31 Highway 1



- Along prime commuter route between Mt. Uniacke area and Halifax Regional Municipality
- Only 12 km from Lower Sackville
- Tremendous visibility when exiting the highway
- Zoned for commercial development
- Minutes from Uniacke Estate Park local tourist attraction



# Mount Uniacke, Nova Scotia

Perfect location to serve commuting traffic



## **Project Details**

### Property ID: 45219466

#### Tenants of our properties include:

BMO, Subway, McDonald's, Tim Hortons, Canadian Tire, Dunkin' Donuts, Carquest, Dairy Queen, Circle K, A&W, Quizno's, Rogers, NL Liquor Corporation, Coast Tire & Auto, Thrifty Car Rental, Canada Post, Couche-Tard, Hogan Tire, CAT Scale, TD Bank, Harvey's, Pharmasave, Sleep Country, Pita Pit

Irving Oil is a privately owned regional refining and marketing company with a history of long-term partnerships and relationships. Our company offers significant holdings in Quebec, Atlantic Canada, and New England. With a portfolio that consists of prime real estate locations off major exits, our properties are ideal for fast food and quick service industries.

Marc Gosselin 506.202.2209 marc.gosselin@irvingo