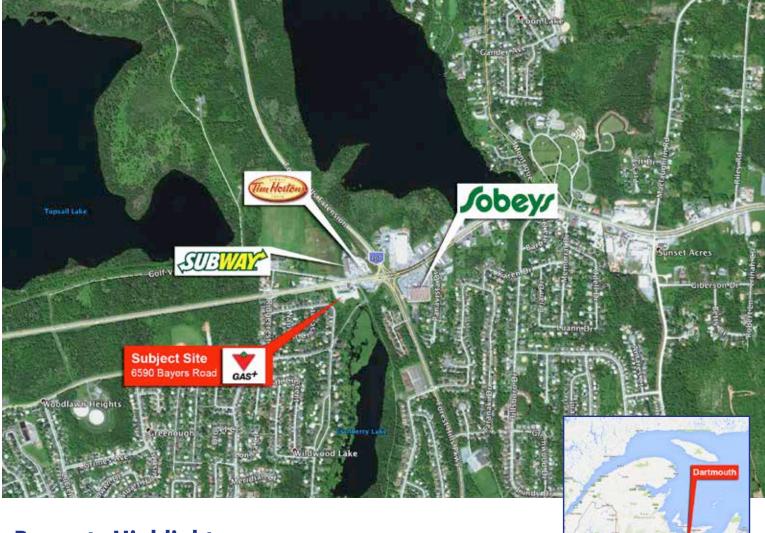

### **Property Highlights**

- Operating Canadian Tire Petroleum site
- Located at high-traffic intersection of Main Street and Forest Hills Parkway
- Within walking distance of Tim Hortons, Subway, and Sobeys and less than 2 km from Dartmouth Crossing
- Ideally located for easy access to highway 107
- Surrounding areas are mixed retail and residential communities

## **Project Details**

Property ID: 00261909

Site Area: Approx. 0.195 acres +/-