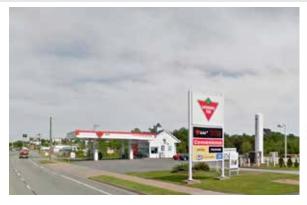

### **Property Highlights**

- Operating Canadian Tire Petroleum site
- Located at high-traffic intersection of Main Street and Forest Hills Parkway
- Within walking distance of Tim Hortons, Subway, and Sobeys and less than 2 km from Dartmouth Crossing
- Ideally located for easy access to highway 107
- Surrounding areas are mixed retail and residential communities

## **Project Details**

Property ID: 00261909

Site Area: Approx. 0.195 acres +/-