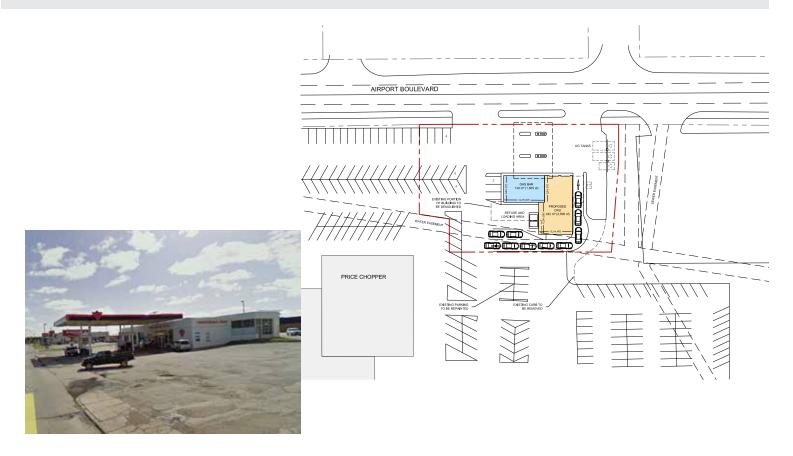

# **Gander, Newfoundland**

240 Airport Boulevard



### **Property Highlights**

- Located on one of the busiest commuter streets in Gander
- Surrounded by many successful businesses and centred between the two largest shopping centres in Gander
- Minutes away from Gander International Airport
- Quick highway access



## **Gander, Newfoundland**

240 Airport Boulevard



#### **Project Details**

**Property ID:** 1760-0020-1-1200

## **Population**

Total Population: 11,054
Total Private Dwellings: 4,751

#### Tenants of our properties include:

BMO, Subway, McDonald's, Tim Hortons, Canadian Tire, Dunkin' Donuts, Carquest, Dairy Queen, Circle K, A&W, Quizno's, Rogers, NL Liquor Corporation, Coast Tire & Auto, Thrifty Car Rental, Canada Post, Couche-Tard, Hogan Tire, CAT Scale, TD Bank, Harvey's, Pharmasave, Sleep Country, Pita Pit

Irving Oil is a privately owned regional refining and marketing company with a history of long-term partnerships and relationships. Our company offers significant holdings in Quebec, Atlantic Canada, and New England. With a portfolio that consists of prime real estate locations off major exits, our properties are ideal for fas