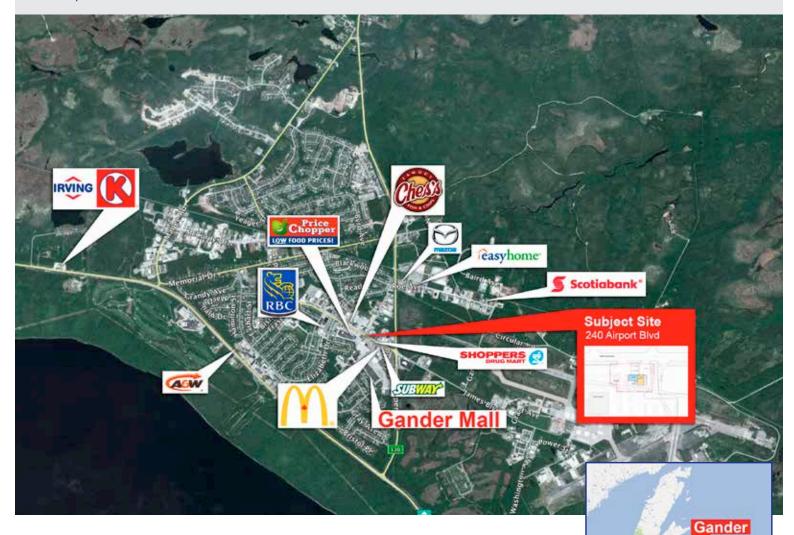

# **Gander, Newfoundland**

240 Airport Boulevard

### **Property Highlights**

- Located on one of the busiest commuter streets in Gander
- Surrounded by many successful businesses and centred between the two largest shopping centres in Gander
- Minutes away from Gander International Airport
- Quick highway access

## **Gander, Newfoundland**

240 Airport Boulevard