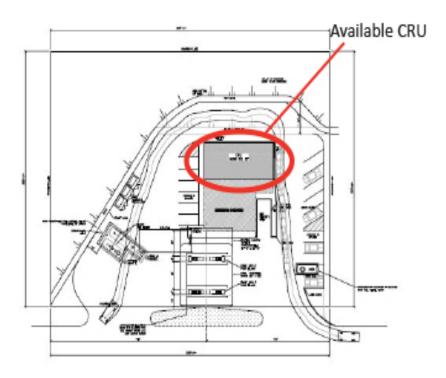

## **Corner Brook, Newfoundland**

8 Confederation Drive



### **Property Highlights**

- Located directly off of a Trans-Canada Highway exit
- Seconds down the street from the large shopping venue, The Corner Brook Plaza
- Surrounded by hotels, restaurants and large shopping destinations
- Across from the Blomindon Golf & Country Club



# Corner Brook, Newfoundland

8 Confederation Drive





#### **Project Details**

**Property ID:** 1200-498-0-0200

### **Population**

**27,202** 262 square km radius of

Corner Brook.

Total private dwellings: 11,697

#### Tenants of our properties include:

BMO, Subway, McDonald's, Tim Hortons, Canadian Tire, Dunkin' Donuts, Carquest, Dairy Queen, Circle K, A&W, Quizno's, Rogers, NL Liquor Corporation, Coast Tire & Auto, Thrifty Car Rental, Canada Post, Couche-Tard, Hogan Tire, CAT Scale, TD Bank, Harvey's, Pharmasave, Sleep Country, Pita Pit

Irving Oil is a privately owned regional refining and marketing company with a history of long-term partnerships and relationships. Our company offers significant holdings in Quebec, Atlantic Canada, and New England. With a portfolio that consists of prime real estate locations off major exits, our p