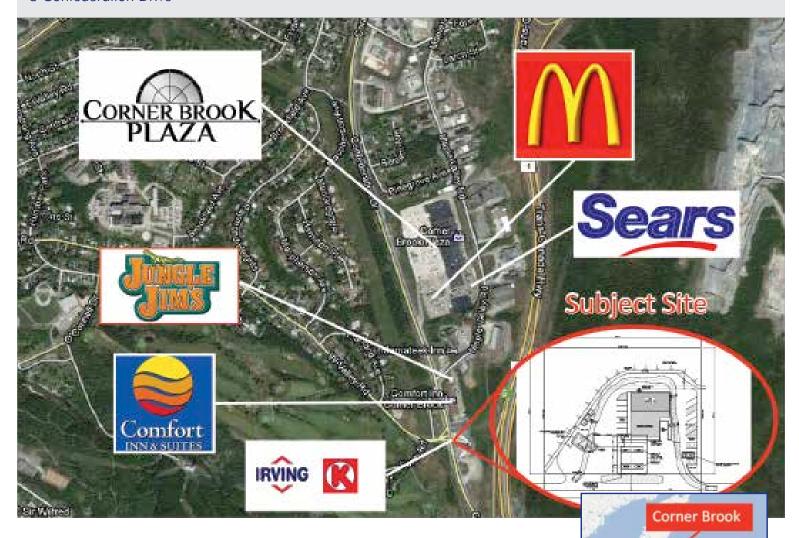

### **Property Highlights**

- Located directly off of a Trans-Canada Highway exit
- Seconds down the street from the large shopping venue, The Corner Brook Plaza
- Surrounded by hotels, restaurants and large shopping destinations
- Across from the Blomindon Golf & Country Club