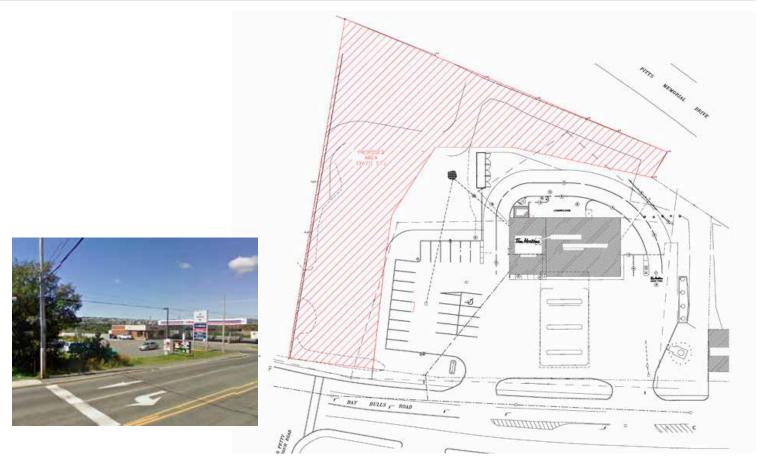

## St. John's, Newfoundland

8 Bay Bulls Road, just off Highway 1



- Heavy traffic to and from St. John's
- Ideal for fast food restaurant
- Visible from highway before exit
- Minutes from downtown St. John's



## St. John's, Newfoundland

8 Bay Bulls Road, just off Highway 1



## **Project Details**

**Site Area:** 34,711 Sq. ft.

## Tenants of our properties include:

BMO, Subway, McDonald's, Tim Hortons, Canadian Tire, Dunkin' Donuts, Carquest, Dairy Queen, Circle K, A&W, Quizno's, Rogers, NL Liquor Corporation, Coast Tire & Auto, Thrifty Car Rental, Canada Post, Couche-Tard, Hogan Tire, CAT Scale, TD Bank, Harvey's, Pharmasave, Sleep Country, Pita Pit

Irving Oil is a privately owned regional refining and marketing company with a history of long-term partnerships and relationships. Our company offers significant holdings in Quebec, Atlantic Canada, and New England. With a portfolio that consists of prime real estate locations off major exits, our properties are ideal for fast food and quick service industries.