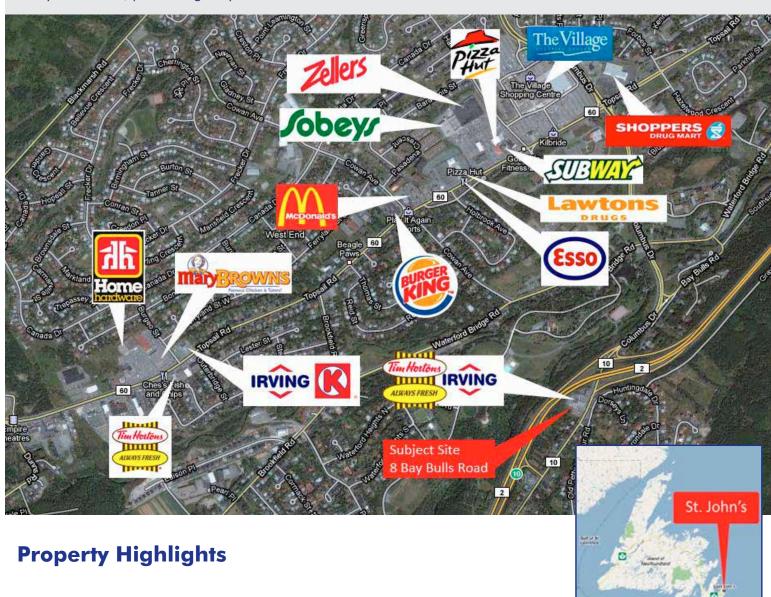

## St. John's, Newfoundland

8 Bay Bulls Road, just off Highway 1

- Heavy traffic to and from St. John's
- Ideal for fast food restaurant
- Visible from highway before exit
- Minutes from downtown St. John's

## St. John's, Newfoundland

8 Bay Bulls Road, just off Highway 1