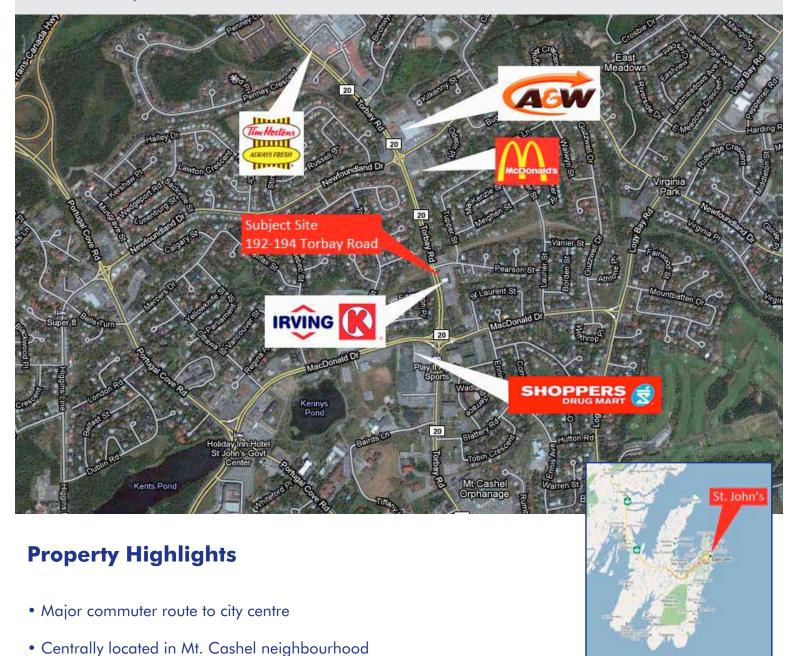

# St. John's, Newfoundland

192 - 194 Torbay Road

## St. John's, Newfoundland

192 - 194 Torbay Road