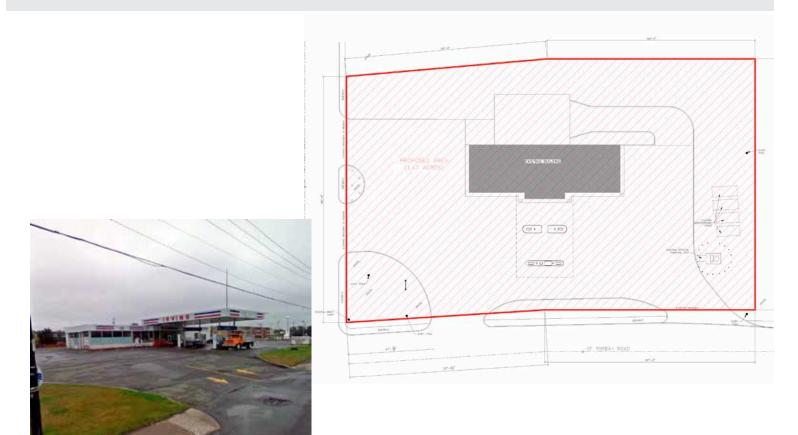

#### **Project Details**

### **Population**

St. John's City: **100,646** St. John's CMA: **181,000** 

**Site Area:** 1.47 Acres