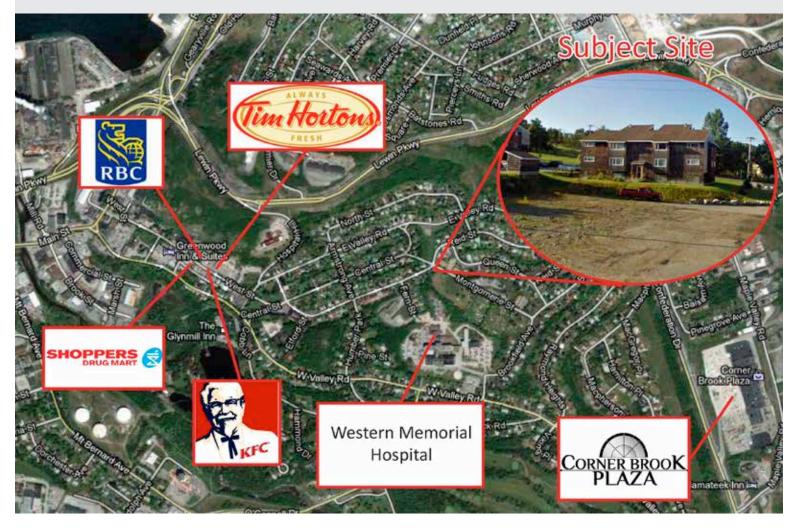

## **Property Highlights**

- Located by the Corner Brook Western Memorial Hospital
- Minutes away from popular chain restaurants and banking services
- Surrounded by developed residential communities
- Minutes away from the large shopping venue: The Corner Brook Plaza
- Quick highway access