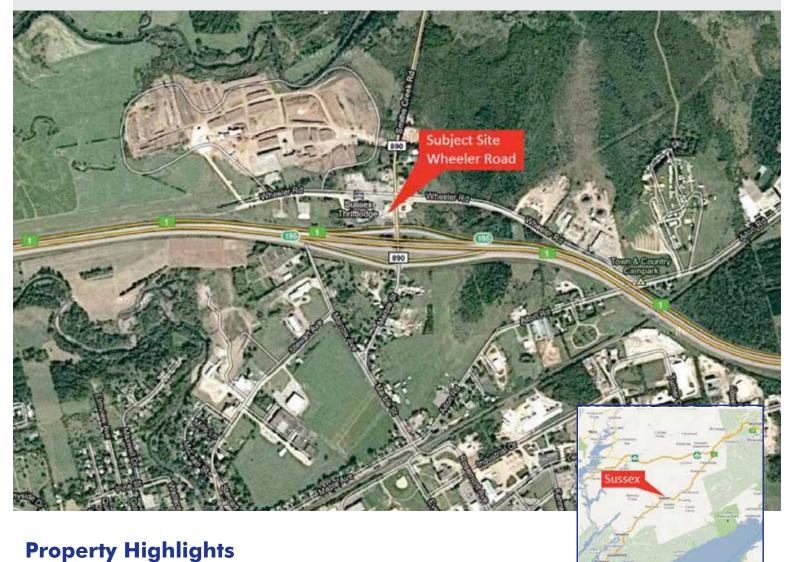

## Sussex, New Brunswick

Wheeler Road

- Located at Exit 195 along Route 1
- On the north side of the highway, across from Sussex
- Centrally located, 45 minutes north of Saint John and 45 minutes south of Moncton