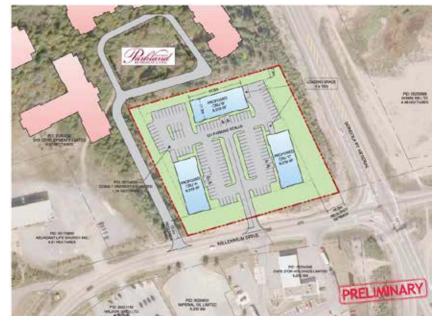

### **Project Details**

Property ID: 00114595

Site Area: 3.31 acres or 1.34 ha

Total Gross Floor Area: 24,057SF or 2234.94 m<sup>2</sup>

Gross Floor Area: CRU 'A': 8,019 SF or 744.98 m<sup>2</sup> CRU 'B': 8,019 SF or 744.98 m<sup>2</sup> CRU 'C': 8,019 SF or 744.98 m<sup>2</sup>