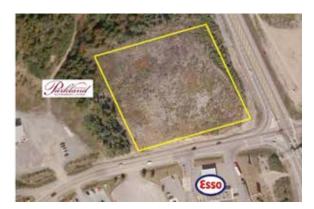

### **Project Details**

Property ID: 00114595

Site Area: 3.31 acres or 1.34 ha

Total Gross Floor Area: 24,057SF or 2234.94 m<sup>2</sup>

Gross Floor Area: CRU 'A': 8,019 SF or 744.98 m<sup>2</sup> CRU 'B': 8,019 SF or 744.98 m<sup>2</sup> CRU 'C': 8,019 SF or 744.98 m<sup>2</sup>