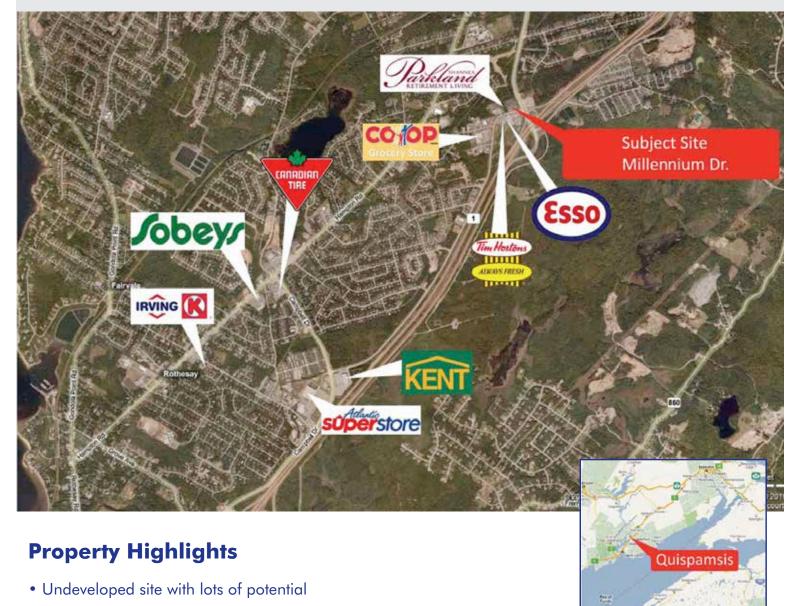

# **Quispamsis, New Brunswick**

Great highway access and visibility, Millennium Drive

- Excellent highway access
- Located in one of the fastest growing communities in New Brunswick
- Adjacent to new Shannex Retirement home
- Gateway intersection to Quispamsis and Rothesay
- Near new Comex Park and Ride

# **Quispamsis, New Brunswick**

Great highway access and visibility, Millennium Drive