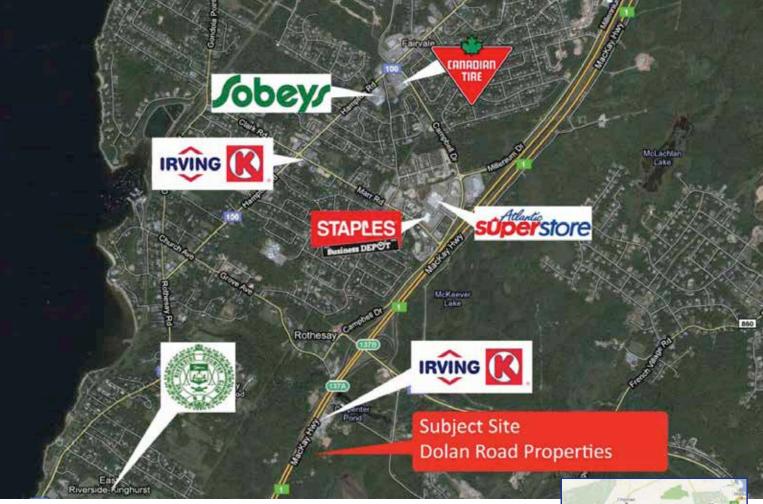

# **Rothesay, New Brunswick**

Excellent location off Highway 1

### **Property Highlights**

- Excellent location on Hwy 1
- 10 minutes from the City of Saint John
- Located on a main connecting road between Rothesay and Saint John
- Adjacent to an Irving/Circle K Irving 24 location
- 10 minutes to Saint John Airport
- Rothesay/Quispamsis one of the fastest growing communities in New Brunswick