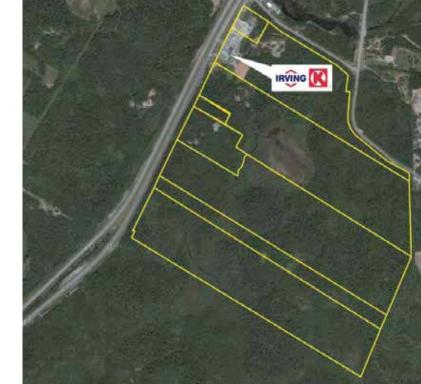

### **Project Details**

Property ID: 30131510, 00258434, 00256208, 03024516, 00071217, 00062729, 00238287, 00238451

Proposed Buildings: 138,000 SF or 12,820.61m<sup>2</sup>

Site Area: 437.89 acres or 177.21 ha