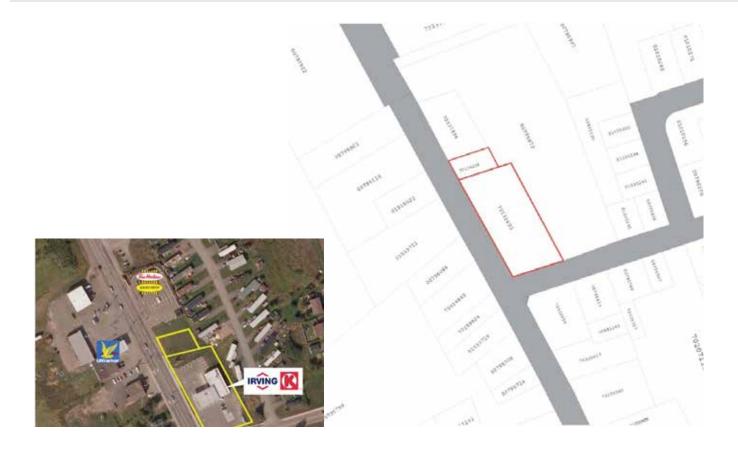

# **Dieppe, New Brunswick**

Located near downtown Moncton, 312 Amirault St.



- Great location on Amirault St.
- On main commuter route to Moncton
- Less than 5 km to downtown Moncton
- Great opportunity for a QSR or small business
- Bilingual community



## **Dieppe, New Brunswick**

Located near downtown Moncton, 312 Amirault St.



### **Project Details**

Property ID: 70131693

### Population

**19,000** within Dieppe Within 5 km: **40,586** 

#### Tenants of our properties include:

BMO, Subway, McDonald's, Tim Hortons, Canadian Tire, Dunkin' Donuts, Carquest, Dairy Queen, Circle K, A&W, Quizno's, Rogers, NL Liquor Corporation, Coast Tire & Auto, Thrifty Car Rental, Canada Post, Couche-Tard, Hogan Tire, CAT Scale, TD Bank, Harvey's, Pharmasave, Sleep Country, Pita Pit

Irving Oil is a privately owned regional refining and marketing company with a history of long-term partnerships and relationships. Our company offers significant holdings in Quebec, Atlantic Canada, and New England. With a portfolio that consists of prime real estate locations off major exits, our properties are ideal for fast food and quick servi