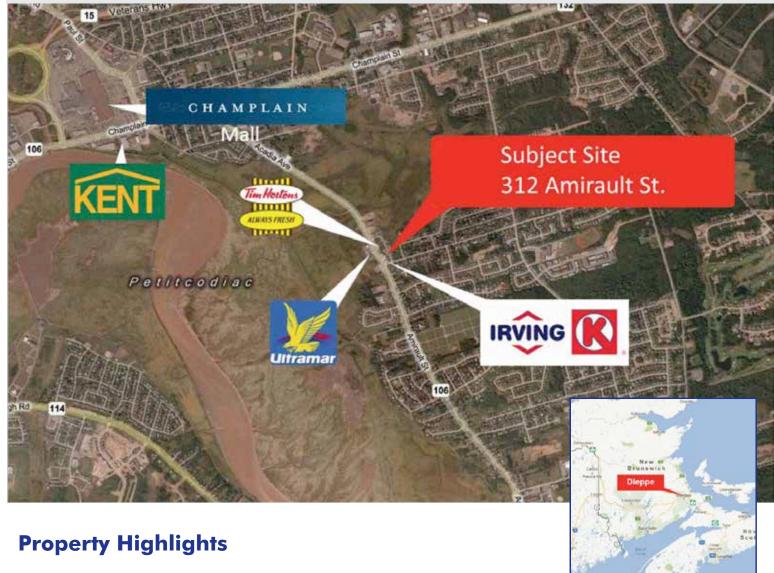

# **Dieppe, New Brunswick**

Located near downtown Moncton, 312 Amirault St.

- Great location on Amirault St.
- On main commuter route to Moncton
- Less than 5 km to downtown Moncton
- Great opportunity for a QSR or small business
- Bilingual community

## **Dieppe, New Brunswick**

Located near downtown Moncton, 312 Amirault St.