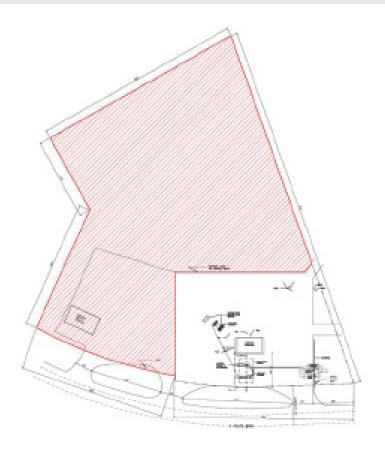

# Sherman Mills, Maine

18 Main Street



## **Property Highlights**

- Vacant land adjacent to Irving/Circle K
- Great property location off I-95
- 40 minutes from Houlton
- 1 hr 20 minutes from Bangor
- Austin College nearby
- Close to Baxter State Park
- Excellent opportunity for quick service restaurant



## Sherman Mills, Maine

18 Main Street





### **Project Details**

Site Area: 4.38 acres

#### **Tenants of our properties include:**

BMO, Subway, McDonald's, Tim Hortons, Canadian Tire, Dunkin' Donuts, Carquest, Dairy Queen, Circle K, A&W, Quizno's, Rogers, NL Liquor Corporation, Coast Tire & Auto, Thrifty Car Rental, Canada Post, Couche-Tard, Hogan Tire, CAT Scale, TD Bank, Harvey's, Pharmasave, Sleep Country, Pita Pit

Irving Oil is a privately owned regional refining and marketing company with a history of long-term partnerships and relationships. Our company offers significant holdings in Quebec, Atlantic Canada, and New England. With a portfolio that consists of prime real estate locations off major exits, our properties are ideal for fast food and quick service industries.