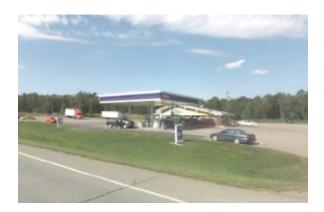

## **Property Highlights**

- Vacant land adjacent to Irving/Circle K
- Great property location off I-95
- 40 minutes from Houlton
- 1 hr 20 minutes from Bangor
- Austin College nearby
- Close to Baxter State Park
- Excellent opportunity for quick service restaurant