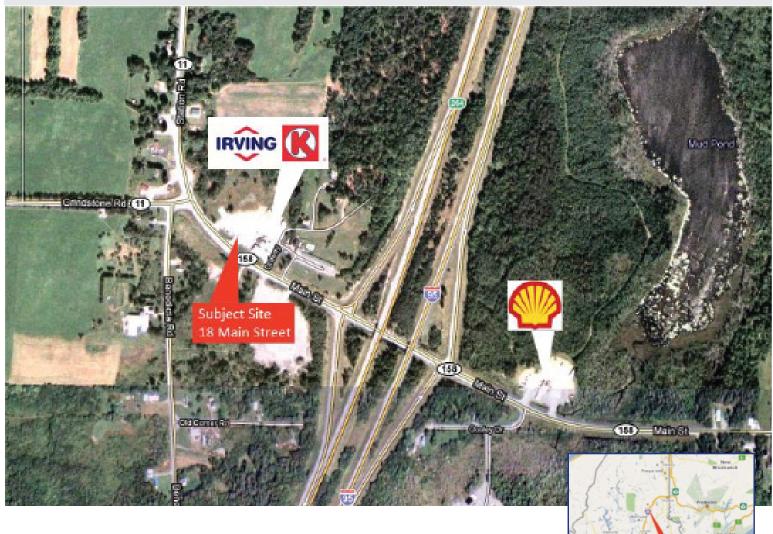

# Sherman Mills, Maine

18 Main Street

## **Property Highlights**

- Vacant land adjacent to Irving/Circle K
- Great property location off I-95
- 40 minutes from Houlton
- 1 hr 20 minutes from Bangor
- Austin College nearby
- Close to Baxter State Park
- Excellent opportunity for quick service restaurant

### **Project Details**

Site Area: 4.38 acres