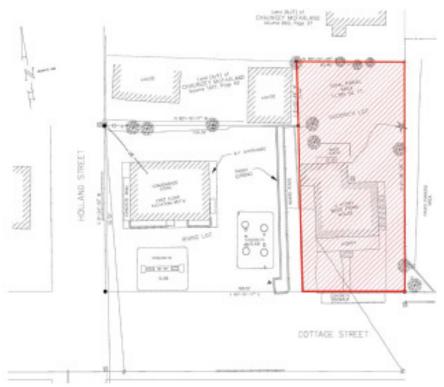

# **Bar Harbor, Maine**

Holland Avenue / Cottage Street



### **Property Highlights**

- Vacant land adjacent to Irving/Circle K
- Centrally located
- Bar Harbor is a very popular destination for tourists
- Located on the east coast of Maine
- A wide range of small retail shops and specialty stores
- Scenic location



Bar Harbor, ME

## **Bar Harbor, Maine**

Holland Avenue / Cottage Street





### **Project Details**

**Site Area:** 7,855 sq. ft.

#### Tenants of our properties include:

BMO, Subway, McDonald's, Tim Hortons, Canadian Tire, Dunkin' Donuts, Carquest, Dairy Queen, Circle K, A&W, Quizno's, Rogers, NL Liquor Corporation, Coast Tire & Auto, Thrifty Car Rental, Canada Post, Couche-Tard, Hogan Tire, CAT Scale, TD Bank, Harvey's, Pharmasave, Sleep Country, Pita Pit

Irving Oil is a privately owned regional refining and marketing company with a history of long-term partnerships and relationships. Our company offers significant holdings in Quebec, Atlantic Canada, and New England. With a portfolio that consists of prime real estate locations off major exits, our properties are ideal for fast food and quick service industries.