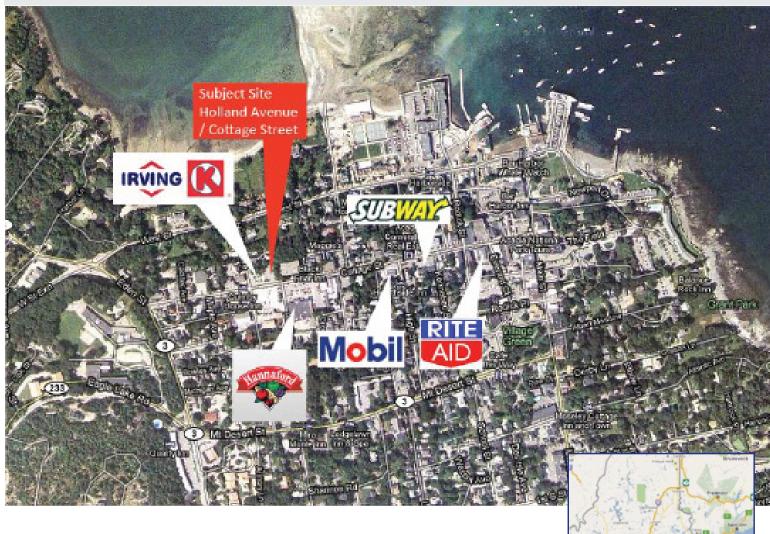

# **Bar Harbor, Maine**

Holland Avenue / Cottage Street

### **Property Highlights**

- Vacant land adjacent to Irving/Circle K
- Centrally located
- Bar Harbor is a very popular destination for tourists
- Located on the east coast of Maine
- A wide range of small retail shops and specialty stores
- Scenic location

## **Bar Harbor, Maine**

Holland Avenue / Cottage Street